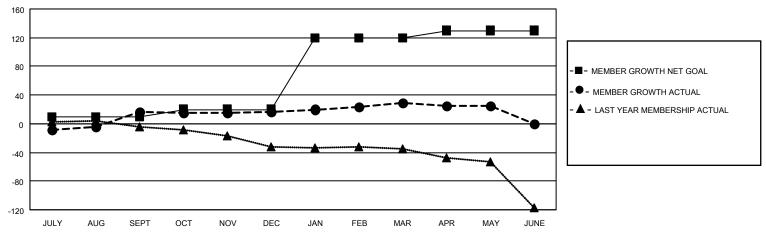

#### GOALS AND ACTUAL MEMBERS CUMULATIVE

| DROPPED CLUBS: 3 |    | 36 CLUBS OF 60 ADDED 1 OR MORE NEW MEMBERS | GENDER DISTRIBUTION        |              |     |
|------------------|----|--------------------------------------------|----------------------------|--------------|-----|
|                  |    | INEV WEWBERG                               | MALE                       | 821 (70.11%) |     |
|                  |    |                                            | FEMALE                     | 350 (29.89%) |     |
| DROPPED MEMBERS  |    |                                            |                            | , ,          |     |
| DECEASED         | 17 | CLICK HERE FOR CUMULATIVE                  | TOTAL FAMILY UNIT MEMBERS  |              | 112 |
| CLUB CANCELLED   | 0  | MEMBERSHIP DATA                            |                            |              |     |
| OTHER            | 80 |                                            | FAMILY MEMBERS PAYING HALF |              | 56  |
| TOTAL            | 97 |                                            |                            |              |     |